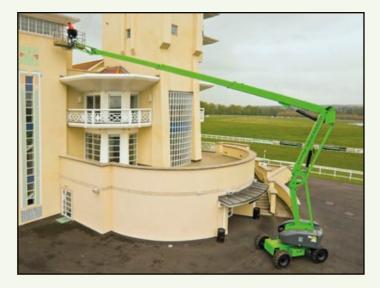

28.0m (92ft) Working height

**19.0m (62ft)** Unrestricted working outreach at 280kg

**360° Continuous Slew** Better access to applications

**GVW Only 14,500kg\*** Low cost transportation

**40% Gradeability** 4WD for rough terrain

## **Hybrid Power**

Versatile, fuel efficient & environmentally conscious

\* To be confirmed

The Height Rider 28 (HR28) Hybrid Four-Wheel-Drive (4x4) is one of a new generation of environmentally conscious work platforms from Niftylift. Combining advanced power-source technology with efficient 4x4, it delivers outstanding performance from a compact and low-weight design.