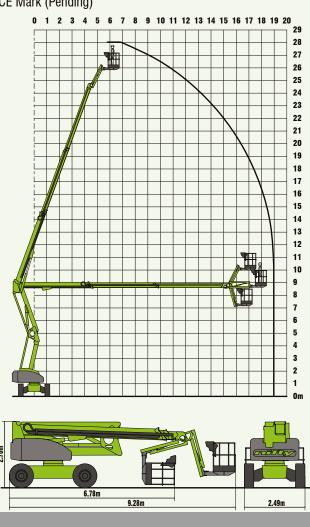

28.0m (92ft) Working height

**19.0m (62ft)** Unrestricted working outreach at 280kg

**360° Continuous Slew** Better access to applications

**GVW Only 14,500kg\*** Low cost transportation

**40% Gradeability** 4WD for rough terrain

## SPECIFICATIONS

| Working Height                                                                 | 28m               | 92ft                |
|--------------------------------------------------------------------------------|-------------------|---------------------|
| Platform Height                                                                | 26m               | 85ft 6in            |
| Working Outreach                                                               | 19m               | 62ft                |
| Slew                                                                           | 360° Continuous   |                     |
| Fly-Boom Arc                                                                   | 150°              |                     |
| Width                                                                          | 2.49m             | 8ft 2in             |
| Height                                                                         | 2.7m              | 8ft 10in            |
| Length - Stowed                                                                | 6.78m             | 22ft 3in            |
| - Overall                                                                      | 9.28m             | 30ft 5in            |
| Minimum Weight                                                                 | 14,500kg* (TBC)   | 32,000lbs*          |
| Turning Radius - Outside                                                       | 5.63m             | 18ft 6in            |
| Platform Rotation                                                              | 180°              |                     |
| Platform Capacity                                                              | 280kg (TBC)       | 620lbs              |
| Platform Size                                                                  | 2.4m x 0.9m       | 7ft 10in x 2ft 11in |
| Drive Speed - 4x4                                                              | 4.7km/h           | 3mph                |
| Gradeability                                                                   | 40% (22°)         |                     |
| Power System - Hybrid                                                          | 35kW Hybrid Power |                     |
| - Diesel                                                                       | Specification TBC |                     |
| * Weights may vary according to specification, please confirm before ordering. |                   |                     |