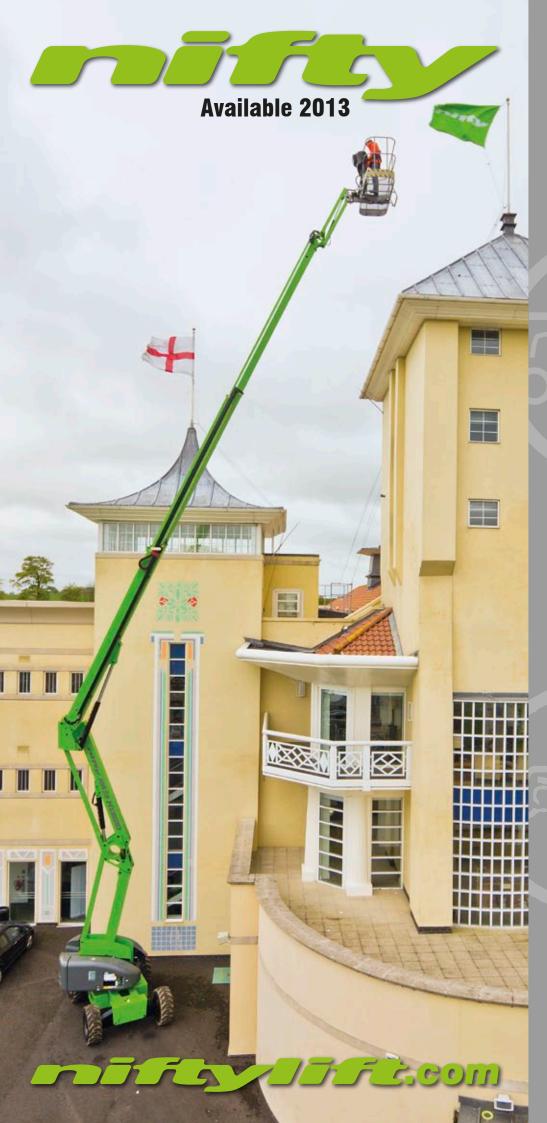

28.0m (92ft) Working height

**19.0m (62ft)** Unrestricted working outreach at 280kg

**360° Continuous Slew** Better access to applications

**GVW Only 14,500kg\*** Low cost transportation

**40% Gradeability** 4WD for rough terrain

SiOPS<sup>®</sup> as Standard Multi award winning operator protection

3 Person\* Rotating Cage with Fly-Boom

More space to work and precise positioning

## **Hybrid Power**

Versatile, fuel efficient & environmentally conscious

\* To be confirmed

The Height Rider 28 (HR28) Hybrid Four-Wheel-Drive (4x4) is one of a new generation of environmentally conscious work platforms from Niftylift. Combining advanced power-source technology with efficient 4x4, it delivers outstanding performance from a compact and low-weight design.

On Diesel, the HR28's revolutionary Hybrid system can automatically utilise its electric motor to boost power whenever needed. This allows the HR28 Hybrid 4x4 to operate with a smaller engine, reducing fuel consumption and its exhaust purification system then further reduces CO/NOx, particulates, and noise emissions.

The HR28 Hybrid 4x4 can also operate on battery alone, making it ideal for indoor, quiet or clean applications. Diesel Re-Gen recharges the batteries without a mains power source and a fast charge is achieved whenever the machine is idle and the engine is left running.