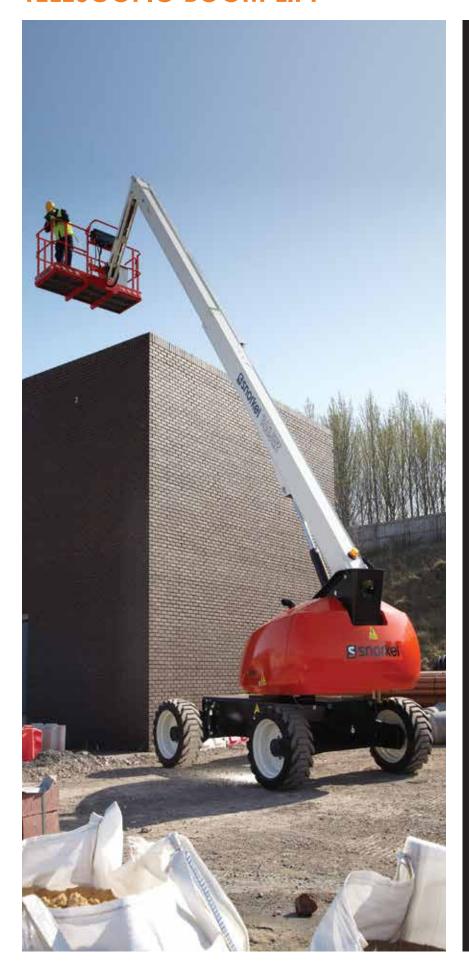

# **T46JRT**

### **TELESCOPIC BOOM LIFT**

- Mid-size diesel telescopic boom lift
- Features a jib boom for additional manoeuvrability
- Oscillating axle and 4 wheel drive for excellent rough terrain performance
- Simple to operate and maintain
- Ideal for construction and industrial applications