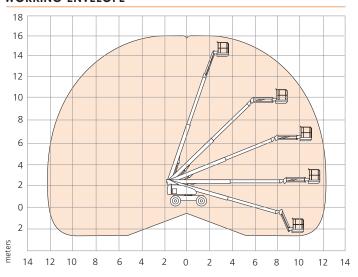

rotation (continuous) | 360°                                |  |
| Raise/lower time             | 64/64 sec                           |  |
| Gradeability                 | 40%                                 |  |
| Inside turning radius        | 1.37m                               |  |
| Outside turning radius       | 4.57m                               |  |
| Tyres                        | 355/55 D625 high grip, foam-filled  |  |
| Controls                     | proportional drive, raise and slew  |  |
| Drive system                 | 4 wheel drive with oscillating axle |  |

| Kubota V1505 diesel 44.2hp |
|----------------------------|
| 12V DC                     |
|                            |

| WEIGHT |         |
|--------|---------|
| Weight | 7,030kg |

### **WORKING ENVELOPE**





#### STANDARD FEATURES

- Snorkel Guard™ secondary guarding system
- 4 wheel drive
- Oscillating axle
- Swing-out engine tray
- Tilt alarm and cut-out
- Horn
- Power line to platform
- Proportional controls
- Hour meter
- DC emergency operation
- Tri-entry platform
- Flashing amber light
- 2 year parts & labour, 5 year structural warranty
- CE approved

#### **OPTIONS**

- Special paint colours
- AC generator 110V/240V 2kW
- Airline to platform
- Aircraft package
- Deluxe aircraft package
- Cold weather package
- Extreme cold weather package
- Extreme environment package
- Light package
- Glazier package
- 12k Generator package
- 12k Generator/Welder package
- Environmental hydraulic oil



Vigo Centre, Birtley Road, Washington, Tyne & Wear, NE38 9DA, U.K.

e: sales@snorkellifts.com