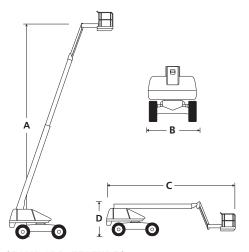

## T46JRT

| DIMENSIONS                        | T46JRT        |
|-----------------------------------|---------------|
| Max. working height               | 16.0m         |
| Max. platform height ( <b>A</b> ) | 14.0m         |
| Max. working outreach             | 12.2m         |
| Platform size                     | 2.44m x 0.91m |
| Overall width ( <b>B</b> )        | 2.4m          |
| Stowed length ( <b>C</b> )        | 8.6m          |
| Stowed height ( <b>D</b> )        | 2.4m          |
| Wheelbase                         | 2.44m         |
| Ground clearance                  | 360mm         |