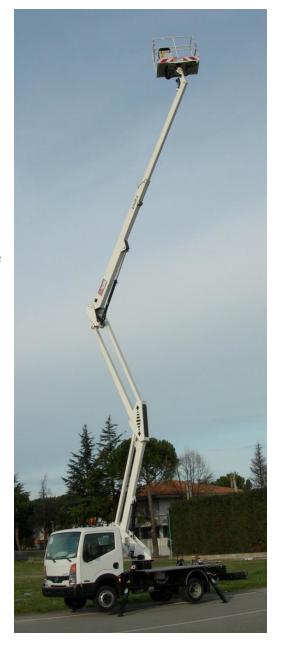

## **E200PX Truck Mounted Platform**

Working Height: 19.7 m

Max. Outreach: 8.65 m

Basket Capacity: 220 kg

Vehicle GVW: 3500 kg