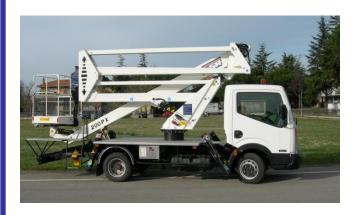

## **E200PX Truck Mounted Platform**

Working Height: 19.7 m

Max. Outreach: 8.65 m

Basket Capacity: 220 kg

Vehicle GVW: 3500 kg