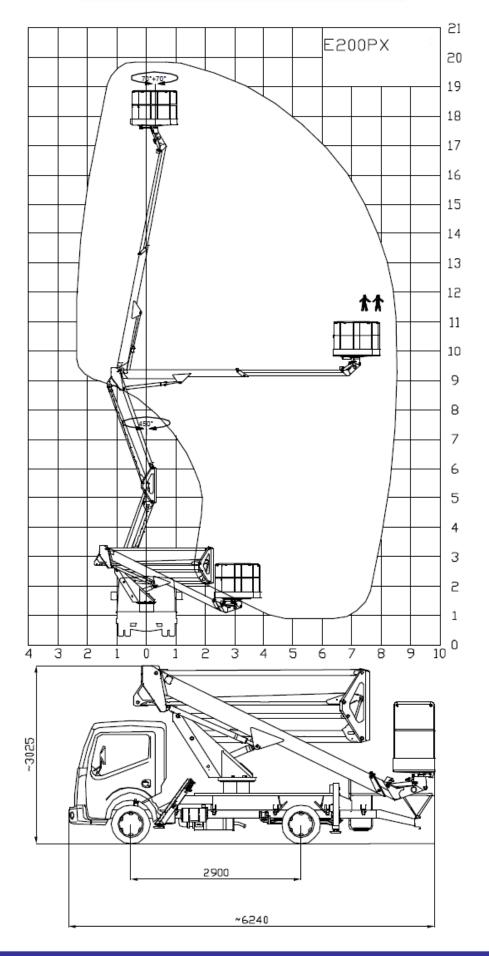

## **E200PX Truck Mounted Platform**

Working Height: 19.7 m

Max. Outreach: 8.65 m

Basket Capacity: 220 kg

Vehicle GVW: 3500 kg