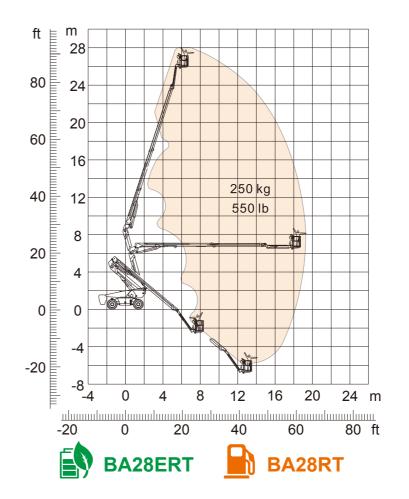

| Model = Electric = Engine      | BA28RT                              |
|--------------------------------|-------------------------------------|
| Size                           |                                     |
| Max. Working Height            | 28.10m                              |
| Max. Platform Height           | 26.10m                              |
| Max. Horizontal Reach          | 18.80m                              |
| Overall Length(Stowed)         | 11.83m                              |
| Overall Length(Transport)      | 12.03m                              |
| Overall Width(Stowed)          | 2.50m                               |
| Overall Width(Transport)       | 2.28m                               |
| Overall Height(Stowed)         | 2.89m                               |
| Overall Height(Transport)      | 2.57m                               |
| Platform Size(Length×Width)    | 2.44m×0.9m                          |
| Turntable Tailswing            | 1.61m                               |
| Ground Clearance D             | 0.41m                               |
| Wheelbase (3                   | 2.8m                                |
| Turning Radius(Inside/Outside) | 1.87m/3.22m                         |
| Tyres                          | 385/45-28                           |
| Up And Over Clearance          | 9.14m                               |
| Max. Down Probing Depth        | 6.61m                               |
| Performance                    |                                     |
| S.W.L(Unrestricted/Restricted) | 250kg                               |
| Max. Occupants                 | 2                                   |
| Gradeability                   | 45%                                 |
| Travel Speed(Stowed)           | 6km/h                               |
| Travel Speed(Raised)           | 1.1km/h                             |
| Max. Working Slope             | X-5°/Y-5°                           |
| Turret Rotation                | 360°Continuous                      |
| Platform Rotation              | 180°                                |
| Jib Movement                   | 135°                                |
| Weight                         |                                     |
| Overall Weight                 | 18300kg                             |
| Power                          |                                     |
| Power Source                   | Diesel Engine Deutz TD2.9 L4 55.4kW |
| Hydraulic Oil Tank             | 165L                                |