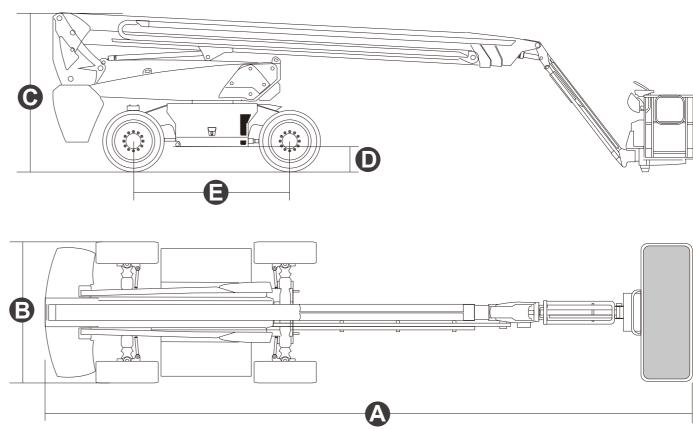

| Model = Electric = Engine      | BA28RT                              |
|--------------------------------|-------------------------------------|
| Size                           |                                     |
| Max. Working Height            | 28.10m                              |
| Max. Platform Height           | 26.10m                              |
| Max. Horizontal Reach          | 18.80m                              |
| Overall Length(Stowed)         | 11.83m                              |
| Overall Length(Transport)      | 12.03m                              |
| Overall Width(Stowed)          | 2.50m                               |
| Overall Width(Transport)       | 2.28m                               |
| Overall Height(Stowed)         | 2.89m                               |
| Overall Height(Transport)      | 2.57m                               |
| Platform Size(Length×Width)    | 2.44m×0.9m                          |
| Turntable Tailswing            | 1.61m                               |
| Ground Clearance D             | 0.41m                               |
| Wheelbase (3                   | 2.8m                                |
| Turning Radius(Inside/Outside) | 1.87m/3.22m                         |
| Tyres                          | 385/45-28                           |
| Up And Over Clearance          | 9.14m                               |
| Max. Down Probing Depth        | 6.61m                               |
| Performance                    |                                     |
| S.W.L(Unrestricted/Restricted) | 250kg                               |
| Max. Occupants                 | 2                                   |
| Gradeability                   | 45%                                 |
| Travel Speed(Stowed)           | 6km/h                               |
| Travel Speed(Raised)           | 1.1km/h                             |
| Max. Working Slope             | X-5°/Y-5°                           |
| Turret Rotation                | 360°Continuous                      |
| Platform Rotation              | 180°                                |
| Jib Movement                   | 135°                                |
| Weight                         |                                     |
| Overall Weight                 | 18300kg                             |
| Power                          |                                     |
| Power Source                   | Diesel Engine Deutz TD2.9 L4 55.4kW |
| Hydraulic Oil Tank             | 165L                                |