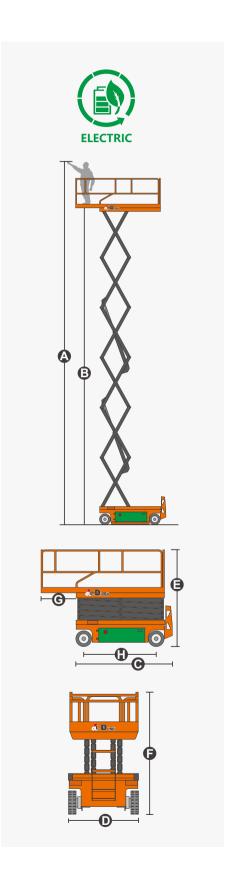

## **SPECIFICATIONS**

| Size                             | Metric       | British         |
|----------------------------------|--------------|-----------------|
| Max. Working Height <b>A</b>     | 13.80m       | 45ft 3in        |
| Max. Platform Height <b>B</b>    | 11.80m       | 38ft 9in        |
| Overall Length <b>©</b>          | 2.48m        | 8ft 2in         |
| Overall Width <b>(</b>           | 1.19m        | 3ft 11in        |
| Overall Height(Rails Up)         | 2.62m        | 8ft 7in         |
| Overall Height(Rails Down)       | 2.09m        | 6ft 10in        |
| Platform Size(Length×Width)      | 2.27m×1.12m  | 7ft 5in×3ft 8in |
| Platform Extension Size <b>G</b> | 0.90m        | 2ft 11in        |
| Ground Clearance(Stowed/Raised)  | 0.10m/0.019m | 4in/1in         |
| Wheelbase <b>(</b>               | 1.87m        | 6ft 2in         |
| Turning Radius(Inside/Outside)   | 0m/2.20m     | 0in/7ft 3in     |
| Tyres                            | φ381×127mm   | φ381×127mm      |